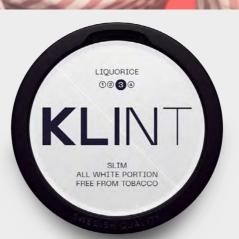

### LIQUORICE 13

Treat your senses to the salty explosion of sweet liquorice.
Starting with a burst of sweetness and rounded off with a unique hint of bitterness that's instantly recognizable and genuinely satisfying.

EAN: 7350117050102

Art.no. 30003

feminine, sweet, vibrant and

1234

very tasty.

Our MINI KLINT products offer a smaller portion with the same nicotine kick our customers are used with. By using mini portions,