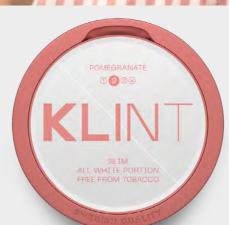

### POMEGRANATE 2

The fresh and delectable taste of ripe and juicy pomegranate. A perfect balance between sweet and sour with a hint of delicate bitterness together creating a truly delightful treat for your senses.

EAN: 7350117050140

Art.no. 70002