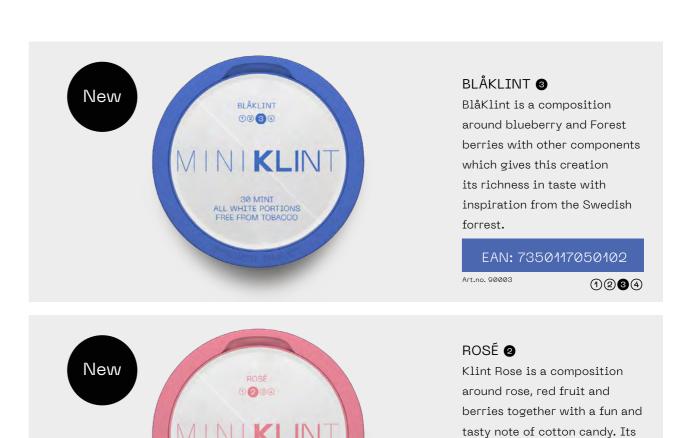

EAN: 7350117050102

Art.no. 30003

feminine, sweet, vibrant and

1234

very tasty.

Our MINI KLINT products offer a smaller portion with the same nicotine kick our customers are used with. By using mini portions,